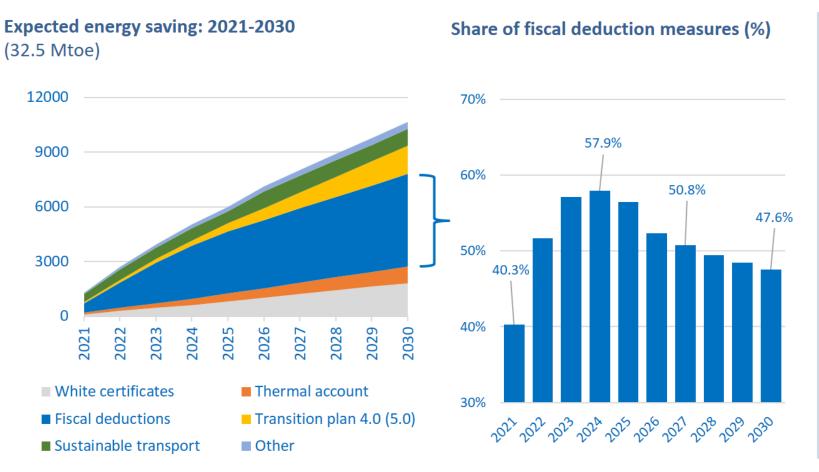

## New energy savings achieved in 2023

Results and performance of the energy efficiency measures

The stimulus from fiscal deductions for structural and energy renovation: energy savings (%)

## New energy savings achieved in 2023

Results and performance of the energy efficiency measures

#### The stimulus from fiscal deductions for structural and energy renovation: energy savings (overall)

|            | Year      | Investment | GWh/year | Projects    |
|------------|-----------|------------|----------|-------------|
| Ecobonus   |           |            |          |             |
|            | 2007-2019 | 42,300.0   | 17,650.0 | 4,000,000.0 |
|            | 2020      | 3,336.2    | 1,362.1  | 489,133.0   |
|            | 2021      | 7,537.0    | 2,652.0  | 1,039,901.0 |
|            | 2022      | 6,823.2    | 2,135.8  | 940,686.0   |
|            | 2023      | 4,932.6    | 1,661.0  | 563,113.0   |
| Superbonus |           |            |          |             |
|            | 2020      | 189.0      | 30.4     | 1,636.0     |
|            | 2021      | 16,015.3   | 2,293.0  | 94,082.0    |
|            | 2022      | 46,289.4   | 6,756.2  | 263,722.0   |
|            | 2023      | 41,661.6   | 5,323.1  | 102,003.0   |
| Bonus casa |           |            |          |             |
|            | 2020      |            | 782.1    | 614,547.0   |
|            | 2021      |            | 925.0    | 882,007.0   |
|            | 2022      |            | 833.3    | 508,375.0   |
|            | 2023      |            | 964.1    | 882,507.0   |