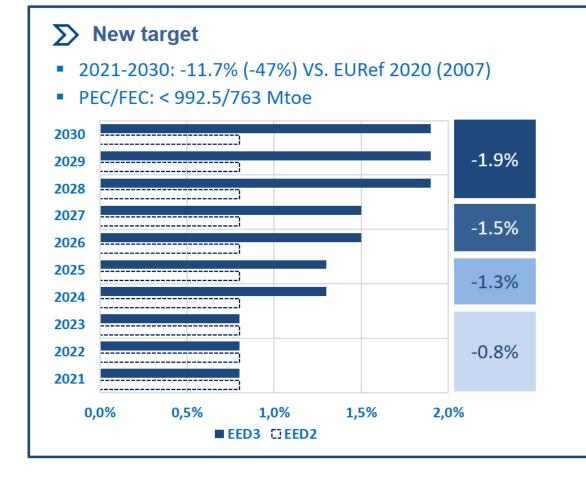

## **Energy Efficiency Directive Recast**

To be transposed by: 11 October 2025

 EED-1:
 EED-2:
 EED-3:

 DIR (EU) 2012/27 (25/10/2012)
 DIR (EU) 2018/2002 (11/12/2018)
 DIR (EU) 2023/1791 (13/09/2023)

- **Substantial novelties**
- Art. 3: Energy efficiency first (legal basis)
- Art. 4: Definition of MSs contribution to the EU target
  - "Bounded flexibility" of national targets
  - Adjustment mechanisms provided by the EC
- Strengthening (broadening) the involvement of public entities
  - Art. 6: Public blds obligation (3%/year)
  - Art. 7: Public procurement (+Annex IV)
- Art. 8: Energy poverty: no longer an option
- Art. 11: Businesses: audit/EMS (>10TJ, >85 TJ)
- **Solution** Guidelines
  - Interpretation Art. 3, 4
- Transposition: Art. 8-10, 30