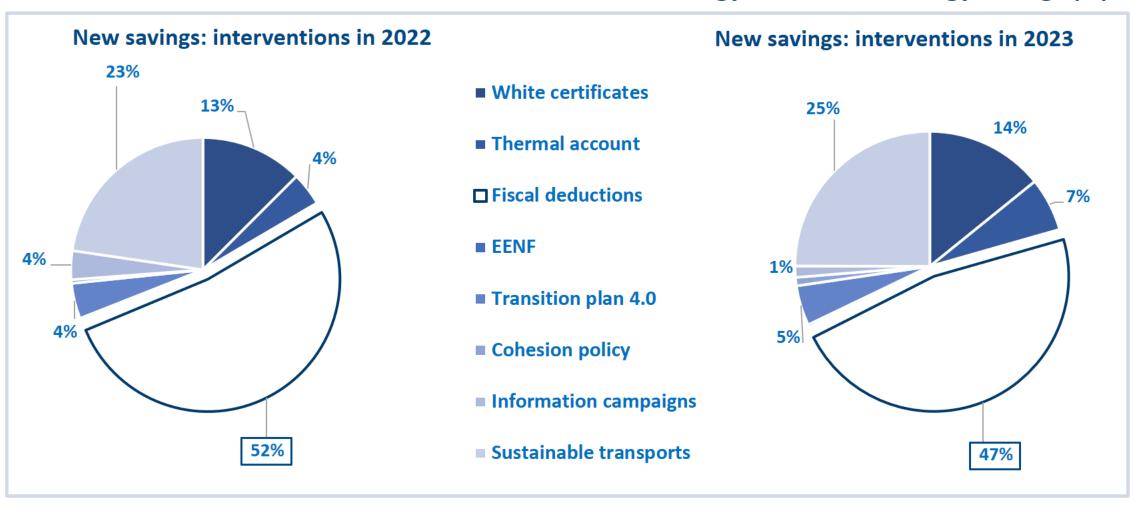

## New energy savings achieved in 2023

Results and performance of the energy efficiency measures

#### Annual energy savings (achieved and expected) in 2023. art.7 EED2/art. 8 EED3

| (Finai | energy, | ivitoe/ | year) |
|--------|---------|---------|-------|
|        |         |         |       |

|                       | 2014-20 | 2021  | 2022  | 2023  | 2023<br>Attesi |
|-----------------------|---------|-------|-------|-------|----------------|
| White certificates    | 8.392   | 0.113 | 0.315 | 0.633 | 0.47           |
| Thermal account       | 0.621   | 0.086 | 0.152 | 0.245 | 0.23           |
| Fiscal deductions     | 10.396  | 0.522 | 1.363 | 2.048 | 2.25           |
| EENF                  | 0.000   | 0.005 | 0.010 | 0.015 | 0.03           |
| Transition plan 4.0   | 1.830   | 0.070 | 0.140 | 0.210 | 0.21           |
| Cohesion policy       | 1.108   | 0.007 | 0.007 | 0.015 | 0.01           |
| Information campaigns | 0.411   | 0.045 | 0.102 | 0.122 | 0.12           |
| Sustainable transport | 0.483   | 0.422 | 0.366 | 0.364 | 0.62           |
| Total                 | 23.241  | 1.27  | 2.46  | 3.65  | 3.94           |

Performance (wrt to interim targets)