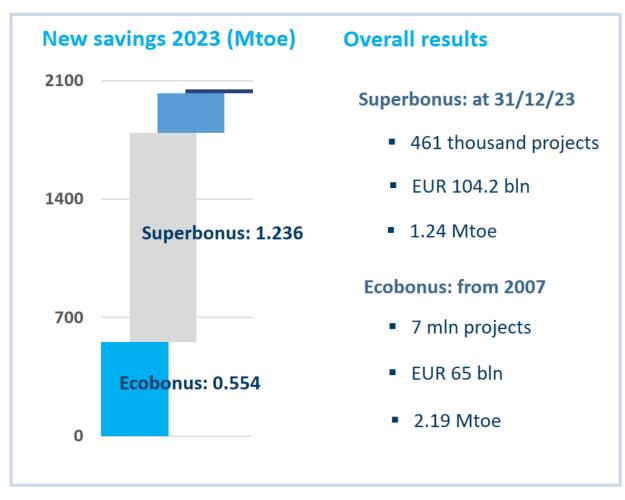

## New energy savings achieved in 2023

Results and performance of the energy efficiency measures

The stimulus from fiscal deductions for structural and energy renovation: energy savings (%)

## New energy savings achieved in 2023

Results and performance of the energy efficiency measures

#### The stimulus from fiscal deductions for structural and energy renovation: energy savings (overall)

|            | Year      | Investment | GWh/year | Projects    |
|------------|-----------|------------|----------|-------------|
| Ecobonus   |           |            |          |             |
|            | 2007-2019 | 42,300.0   | 17,650.0 | 4,000,000.0 |
|            | 2020      | 3,336.2    | 1,362.1  | 489,133.0   |
|            | 2021      | 7,537.0    | 2,652.0  | 1,039,901.0 |
|            | 2022      | 6,823.2    | 2,135.8  | 940,686.0   |
|            | 2023      | 4,932.6    | 1,661.0  | 563,113.0   |
| Superbonus |           |            |          |             |
|            | 2020      | 189.0      | 30.4     | 1,636.0     |
|            | 2021      | 16,015.3   | 2,293.0  | 94,082.0    |
|            | 2022      | 46,289.4   | 6,756.2  | 263,722.0   |
|            | 2023      | 41,661.6   | 5,323.1  | 102,003.0   |
| Bonus casa |           |            |          |             |
|            | 2020      |            | 782.1    | 614,547.0   |
|            | 2021      |            | 925.0    | 882,007.0   |
|            | 2022      |            | 833.3    | 508,375.0   |
|            | 2023      |            | 964.1    | 882,507.0   |