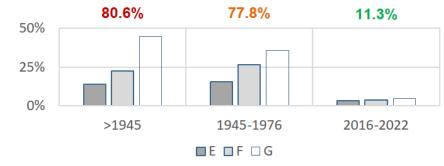

| 2021      | 16,015.3   | 2,293.0  | 94,082.0    |
|            | 2022      | 46,289.4   | 6,756.2  | 263,722.0   |
|            | 2023      | 41,661.6   | 5,323.1  | 102,003.0   |
| Bonus casa |           |            |          |             |
|            | 2020      |            | 782.1    | 614,547.0   |
|            | 2021      |            | 925.0    | 882,007.0   |
|            | 2022      |            | 833.3    | 508,375.0   |
|            | 2023      |            | 964.1    | 882,507.0   |

## The Italian building stock

#### A crucial challenge for the decarbonisation by 2050

#### The Italian building stock: mostly old...

Residential buildings (by construction year)



Source: NECP 2024; STREPIN (2018 data)

#### Buildings (by construction year/EPC classes: E. F. G)



Source: SIAPE (2022)

#### ...and energy inefficient



#### **Fiscal deduction measures**

#### Current state of the art of legislation

Update: October 2023 (Budget Law 2023: Law 38 – 11/04/2023. and Law-Decree n.104 – 10/08/2023)

| 50%                                                                                                                          | 50%                                                                                                                                     | 50%                                                                                                                 | <b>50%</b>                                                                                  | 65%