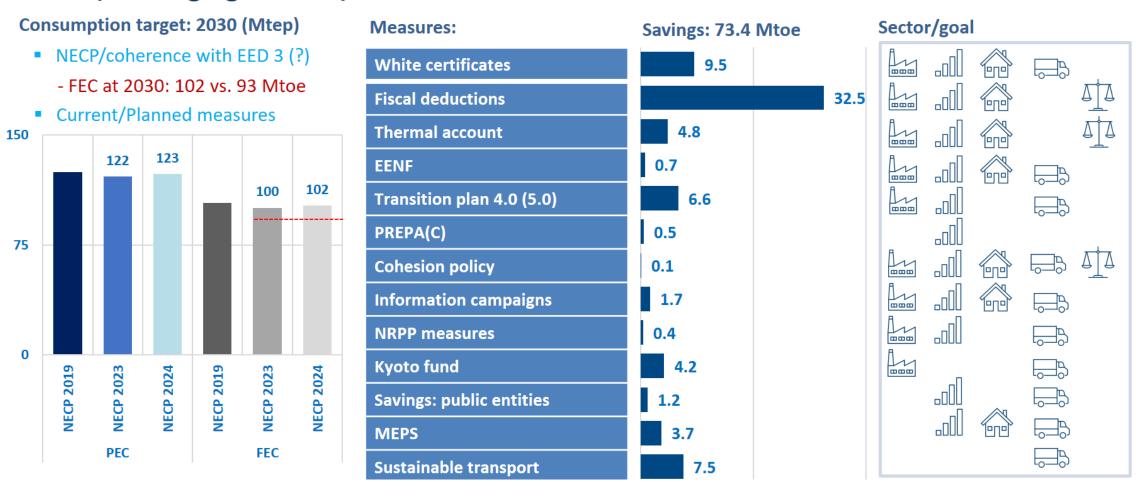

#### NECP (final – giugno 2024): "ambition e concreteness"

## **Italian National Energy and Climate Plan**

The role of incentives in the residential buildings' sector

The stimulus from fiscal deductions for structural and energy renovation: strategies and objectives

#### Planned reforms (priorities)

- Buildings subject to the Directives' obligations (primary house, energy poverty,...)
- Spread fiscal benefits over 10 years
- Combined interventions (single and deep renovations) and costbenefit proportionality
- Establish maximum amounts
- Set-up convenient financial instruments