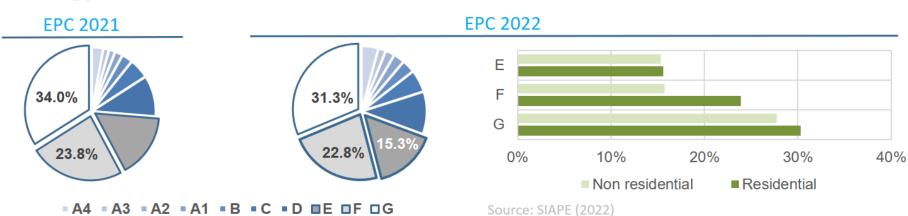

#### Buildings (by construction year/EPC classes: E. F. G)

Source: SIAPE (2022)