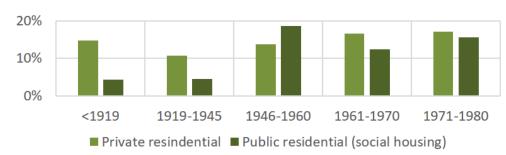

#### The Italian building stock: mostly old...

Residential buildings (by construction year)

Source: NECP 2024; STREPIN (2018 data)