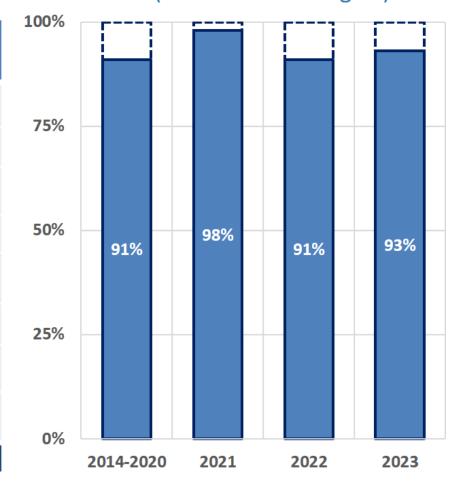

## New energy savings achieved in 2023

Results and performance of the energy efficiency measures

#### Annual energy savings (achieved and expected) in 2023. art.7 EED2/art. 8 EED3

| (Finai | energy, | ivitoe/ | year) |
|--------|---------|---------|-------|
|        |         |         |       |

|                       | 2014-20 | 2021  | 2022  | 2023  | 2023<br>Attesi |
|-----------------------|---------|-------|-------|-------|----------------|
| White certificates    | 8.392   | 0.113 | 0.315 | 0.633 | 0.47           |
| Thermal account       | 0.621   | 0.086 | 0.152 | 0.245 | 0.23           |
| Fiscal deductions     | 10.396  | 0.522 | 1.363 | 2.048 | 2.25           |
| EENF                  | 0.000   | 0.005 | 0.010 | 0.015 | 0.03           |
| Transition plan 4.0   | 1.830   | 0.070 | 0.140 | 0.210 | 0.21           |
| Cohesion policy       | 1.108   | 0.007 | 0.007 | 0.015 | 0.01           |
| Information campaigns | 0.411   | 0.045 | 0.102 | 0.122 | 0.12           |
| Sustainable transport | 0.483   | 0.422 | 0.366 | 0.364 | 0.62           |
| Total                 | 23.241  | 1.27  | 2.46  | 3.65  | 3.94           |

Performance (wrt to interim targets)